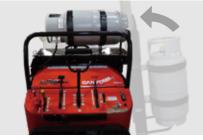

Clean Propane-powered Concrete Buggy, fit for indoor and outdoor work.

\* Image for illustration purposes only. Actual product may vary.

Wide-opening engine hood for easy maintenance.

Pneumatic-assisted mount for easy replacement.