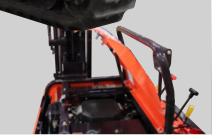

Clean Propane-powered Concrete Buggy, fit for indoor and outdoor work.

\* Image for illustration purposes only. Actual product may vary.

Wide-opening engine hood for easy maintenance.

Pneumatic-assisted mount for easy replacement.