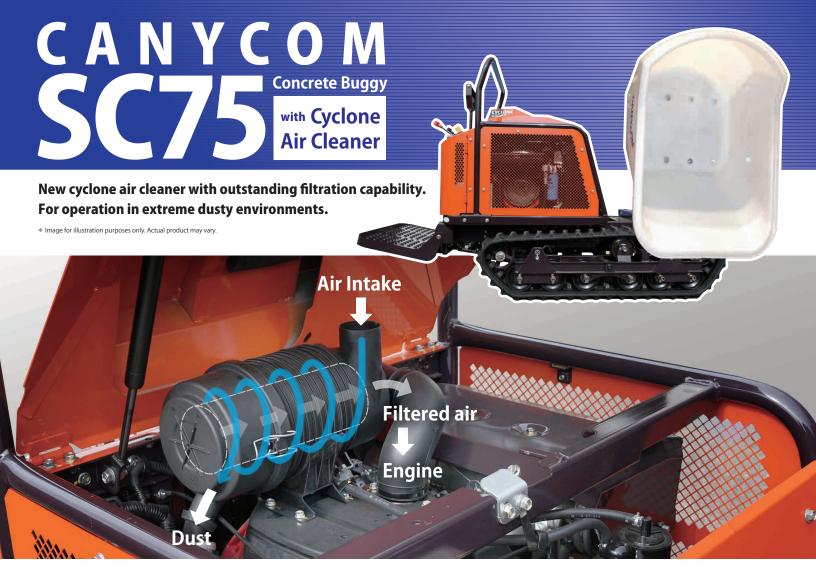

**Greater Engine Reliability and Performance** Cyclone air cleaner filters out dirt and debris and reduces engine trouble.

**Easy Maintenance**Wide opening cover for easier access to engine.

Other features include: Unique undercarriage design with Rubber Tracks • Foldaway step • LED work lamp • Poly bucket designed for raw concrete • Dump foot pedal • Hydrostatic Drive • One-lever operation • 90° dump angle