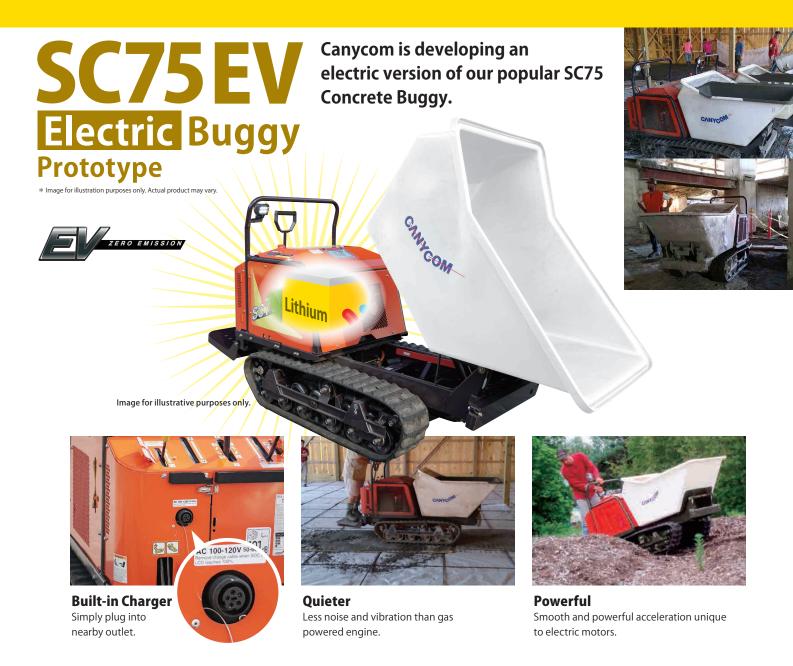

**Greater Engine Reliability and Performance** Cyclone air cleaner filters out dirt and debris and reduces engine trouble.

**Easy Maintenance**Wide opening cover for easier access to engine.

Other features include: Unique undercarriage design with Rubber Tracks • Foldaway step • LED work lamp • Poly bucket designed for raw concrete • Dump foot pedal • Hydrostatic Drive • One-lever operation • 90° dump angle