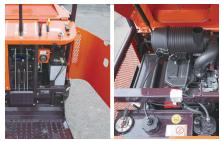

**Greater Engine Reliability and Performance** Cyclone air cleaner filters out dirt and debris and reduces engine trouble.

**Easy Maintenance**Wide opening cover for easier access to engine.

Other features include: Unique undercarriage design with Rubber Tracks • Foldaway step • LED work lamp • Poly bucket designed for raw concrete • Dump foot pedal • Hydrostatic Drive • One-lever operation • 90° dump angle